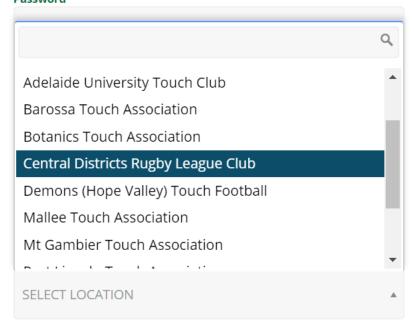

### **Date Of Birth**

Your list of affiliates will populate following this selection, the below example is from South Australia.