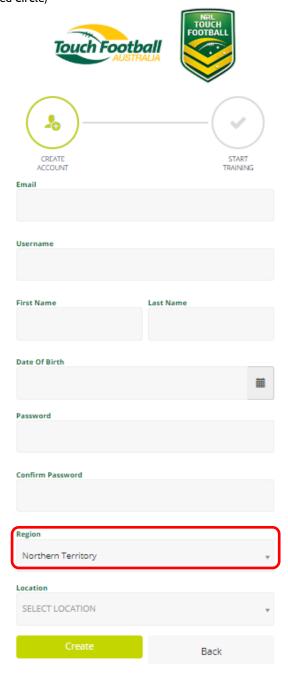

## Step 2 - Profile Details

Once you have clicked on "Sign Up" you will be taken to the account creation page. Please complete your registration details as per the below image For "Region" select your State (Red Circle)

Once you have selected your "Region" For "Location" please select your local affiliate (Blue Circle)