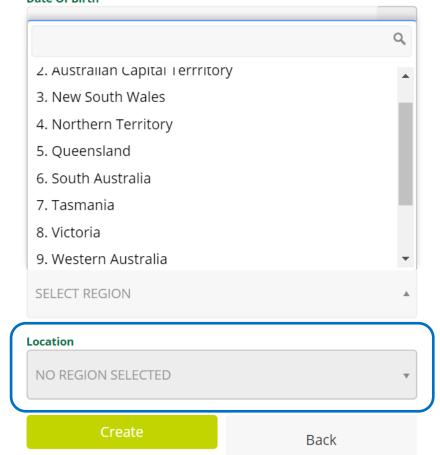

Once you have selected your "Region" For "Location" please select your local affiliate (Blue Circle)

### **Date Of Birth**

Your list of affiliates will populate following this selection, the below example is from South Australia.