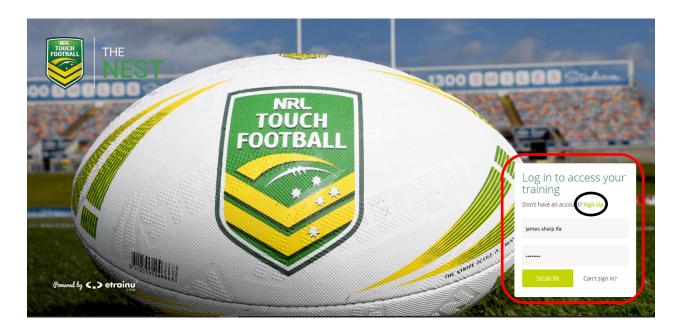

# **Step by Step Registration Instructions**

Step 1 - Web Location

Head to <a href="https://touchfootball.etrainu.com/">https://touchfootball.etrainu.com/</a>
Bottom right is the login area (Red Circle), click on "Sign Up" (Black circle)