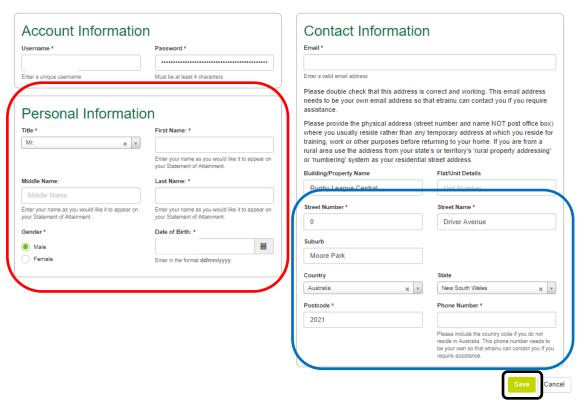

### Step 3 - Additional Profile Details

Once you have created your initial profile you will be taken to the landing page.

Before enrolling in the course you will need to complete some additional profile details as per the below image/s.

Click on "Account" in the top right corner (Blue Circle)

Click on "Edit Account" (Red Circle)

Once you have clicked through you will need to complete your additional Personal Information (Red Circle)

And your Contact Information (Blue Circle) Then click "Save" (Black Circle)